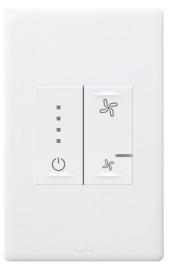

## Datasheet

Excel Life<sup>™</sup> Smart Smart Fan Controller CAT. NO. **EWNFCWE** 

EWNFCWE

| Cat. No.                      | EWNFCWE                                        |
|-------------------------------|------------------------------------------------|
| Colour                        | White (WE)                                     |
| Description                   | Smart Fan Controller                           |
| Nominal Input Voltage         | 230 - 240 V a.c. 50 Hz                         |
| Speed Control                 | 4 speeds with LED indicator                    |
| Compatibility                 | AC fans only                                   |
| Wired/Wireless                | Wired                                          |
| IP Rating                     | IP2X                                           |
| Mounting Centre               | 84 mm                                          |
| Product Dimension (W X H X D) | 127 X 92 X 42 mm                               |
| Wireless Connectivity         | Zigbee 2.4 Ghz to 2.4835 Ghz                   |
| Compliance                    | AS/NZS 60669.2.1, ETSI EN 300 328, AS/NZS 4268 |

## Excel Life<sup>™</sup> Smart Smart Fan Controller CAT. NO. **EWNFCWE**

## FEATURES

- Smart fan controller to expand an Excel Life<sup>™</sup> Smart installation (requires installation of Starter kit).
- 3 ways to control for better user convenience: Standard press on the wall controller, via smart phones and tablets or voice control.
- Compatibility with all 3 voice assistants: Apple SIRI, Google Home and Amazon Alexa.
- 4 speed control with LED indicators.
- Vertical and Horizontal orientations can be achieved.
- Supplied complete with Grid & plate.
- For use with a.c. fans only. Not compatible with d.c. fans.
- User-friendly Home + Control app.